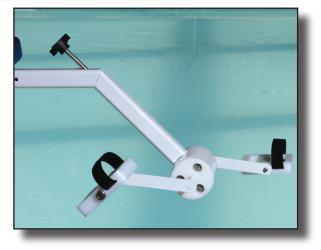

Includes a 5 year warranty.

- Stainless steel hardware
- Adjustable tension control
- Adjustable reach in 1" increments
- Easily adaptable to most Aqua Creek Lifts
- 90° arm rests with grips
- Nylon footstraps
- 5 year warranty

The Cycle Attachment fits right in the base of the seat and has an adjustable tension to allow you to change the degree of your work out with the simple turn of a knob.