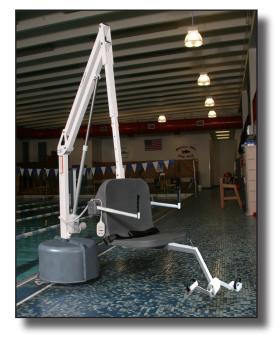

## The Cycle Attachment

Item# F-019CA

The Cycle Attachment quickly converts your lift into an aqua therapy bike. Simply slide the Cycle Attachment into place, install the 90° arm rests, lower yourself down into the water and enjoy hydro therapy without ever leaving your lift!

The Cycle Attachment is an upgrade option for our Revolution<sup>™</sup> Lift, Pro Pool<sup>™</sup> Lift Series, Spa Lift Series, Titan 600<sup>™</sup> Lift and Scout<sup>™</sup> Lift that makes exercising in your pool trouble free and convenient. Corrosion resistant stainless steel construction will provide years of trouble free use.