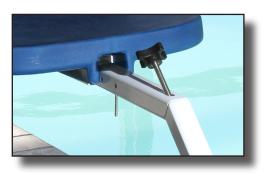

The Cycle Attachment fits right in the base of the seat and has an adjustable tension to allow you to change the degree of your work out with the simple turn of a knob.